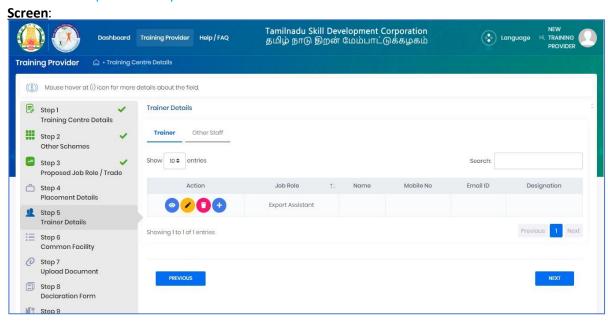

TP must fill Step 5 – "Faculty Details"

Training Partner can enter trainer and other staff details by clicking on "Add Trainer"/ "Add Staff" **Note**: TP can enter multiple details.

- > TP can TOT trainers by just entering their TOT ID and can enter trainer details manually against Job Role
- > On "Save" click, step 5 details will be saved successfully.
- > On "Next" click, TP will be proceeded to Step 6
- ➤ On "Previous" click, TP will be navigated to step 4.