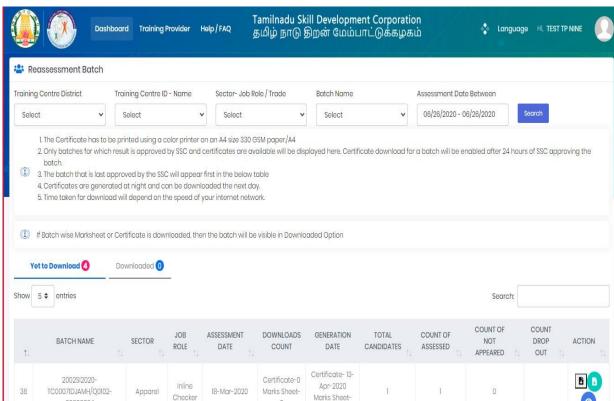

## 2.9 Download Certificate/ Marksheet - Reassessment

TP can search all the batches which are certified during reassessment using this menu. Based on search criteria, reassessment certificates and marksheets can be downloaded.