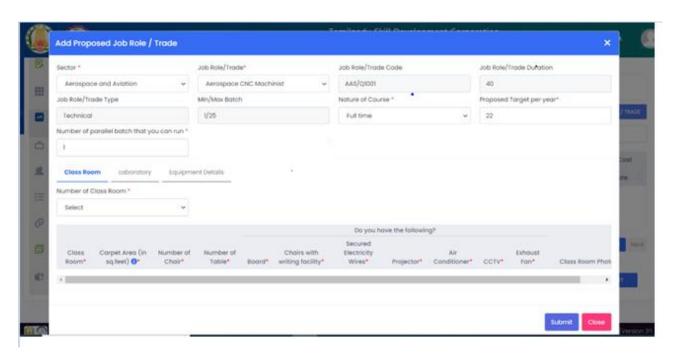

## 3 Proposed Job Role/Trade

TP must fill Step 3 – "Proposed Job Role/ Trade".

## Screen:

Training Partner can enter about Job Role details by clicking on "Add New Job Role/ Trade" if he needs target from TNSDC

**Note**: TP can enter multiple job role details.

TP can enter below details

#### **Details**:

| <u>Field</u>    | <u>Description</u>                                                                                  |
|-----------------|-----------------------------------------------------------------------------------------------------|
| Sector          | All the sector for which TNSDC has allocated target to Training Centre's District will be displayed |
| Job Role/ Trade | All the Job Role/ Trade for which TNSDC has allocated target to Training                            |
|                 | Centre's District will be displayed                                                                 |

| Job Role/ Trade Code                   | Based on Job Role/ Trade selection code will be displayed                           |
|----------------------------------------|-------------------------------------------------------------------------------------|
| Job Role/ Trade<br>Duration            | Based on Job Role/ Trade selection duration will be displayed                       |
| Job Role/ Trade Type                   | Based on Job Role/ Trade selection type will be displayed                           |
| Min/ Max Batch Size                    | Based on Job Role/ Trade selection minimum and maximum batch size will be displayed |
| Nature of Course                       | TP must select if TC is interested to run full time or part time course             |
| Proposed Target per<br>Year            | TP must enter proposed target for year                                              |
| No. of parallel batch that you can run | TP must enter parallel batches that can run at a time                               |
| Training Cost per<br>Candidate         | TP must enter Training Cost per Candidate                                           |

- TP can now enter classroom details, laboratory details and equipment details.
- As per Job role added the classroom, laboratory and equipment details will be shown in Add proposed job role\Trade tab.
- TP must fill the all the data while adding job role.
- On "Save" click, step 3 details will be saved successfully.
- On "Next" click, TP will be proceeded to Step 4