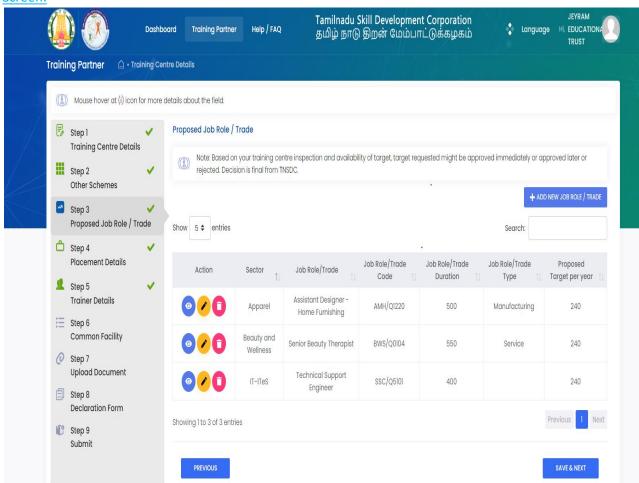

## 3 Proposed Job Role/Trade

TP must fill Step 3 – "Proposed Job Role/ Trade".

## Screen:

Training Partner can enter about Job Role details by clicking on "Add New Job Role/ Trade" if he needs target from TNSDC

**Note**: TP can enter multiple job role details.

TP can enter below details

#### **Details**:

| <u>Field</u>    | <u>Description</u>                                                                                  |
|-----------------|-----------------------------------------------------------------------------------------------------|
| Sector          | All the sector for which TNSDC has allocated target to Training Centre's District will be displayed |
| Job Role/ Trade | All the Job Role/ Trade for which TNSDC has allocated target to Training                            |
|                 | Centre's District will be displayed                                                                 |

| Job Role/ Trade Code                   | Based on Job Role/ Trade selection code will be displayed                           |
|----------------------------------------|-------------------------------------------------------------------------------------|
| Job Role/ Trade<br>Duration            | Based on Job Role/ Trade selection duration will be displayed                       |
| Job Role/ Trade Type                   | Based on Job Role/ Trade selection type will be displayed                           |
| Min/ Max Batch Size                    | Based on Job Role/ Trade selection minimum and maximum batch size will be displayed |
| Nature of Course                       | TP must select if TC is interested to run full time or part time course             |
| Proposed Target per<br>Year            | TP must enter proposed target for year                                              |
| No. of parallel batch that you can run | TP must enter parallel batches that can run at a time                               |
| Training Cost per<br>Candidate         | TP must enter Training Cost per Candidate                                           |