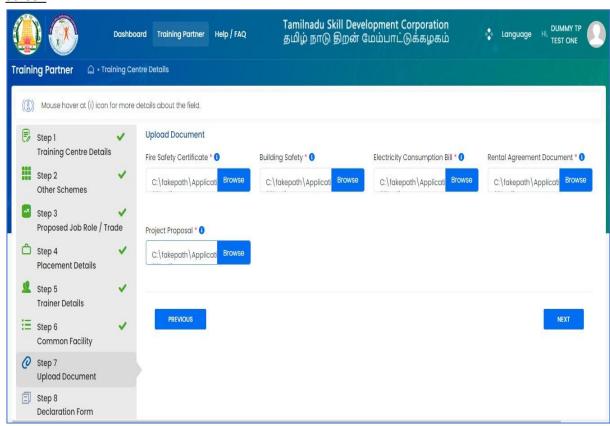

.8.7 Upload Document

TP must fill Step 7 – "Upload Document"

#### Screen:

- > TP can upload all the documents.
- On "Save" click, step 7 details will be saved successfully.
- ➤ On "Next" click, TP will be proceeded to Step 8
- ➤ On "Previous" click, TP will be navigated to step 6.