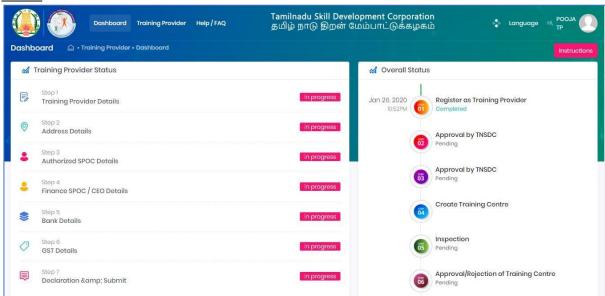

## 2.6 TP Home Screen/ Dashboard

Once TP SPOC enters valid login credentials, he/ she will be logged in successfully to TP portal and navigated to home screen and will be able to see his dashboard.

#### Screen:

TP must first complete his/ her pending profile by clicking on Training Partner menus.