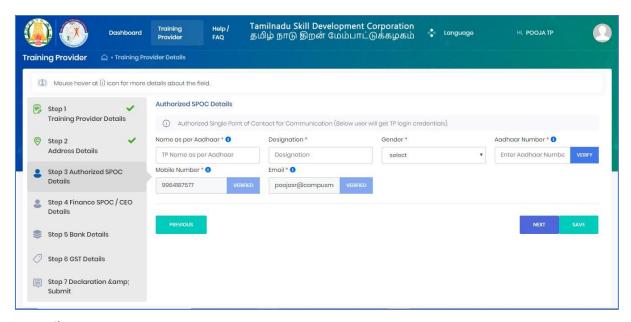

#### 2.7.3 Authorized SPOC Details

TP must fill all the details in "Step 3-Authoirsised SPOC Details".

#### **Details**:

| Details.            |                                                                                                                                                                                                                                                                                                                                                                                                                        |
|---------------------|------------------------------------------------------------------------------------------------------------------------------------------------------------------------------------------------------------------------------------------------------------------------------------------------------------------------------------------------------------------------------------------------------------------------|
| <u>Field</u>        | <u>Description</u>                                                                                                                                                                                                                                                                                                                                                                                                     |
| Name as per Aadhaar | TP SPOC name should be entered here which is as per Aadhaar card                                                                                                                                                                                                                                                                                                                                                       |
| Designation         | TP SPOC designation should be entered                                                                                                                                                                                                                                                                                                                                                                                  |
| Gender              | TP SPOC Gender should be entered                                                                                                                                                                                                                                                                                                                                                                                       |
| Aadhaar Number      | TP SPOC Aadhaar number must be entered                                                                                                                                                                                                                                                                                                                                                                                 |
| Verify Button       | ton will be enabled only if TP SPOC Name, Gender and Aadhaar is entered. Only if all the details entered according to the , then only Aadhaar verification will be successful.  Aadhaar  Note: After Aadhaar verification, these details will not be allowed to modify.  2. Aadhaar verification is mandatory for TP to register.  3. TP SPOC will not be allowed to register more than once using same Aadhaar number |
| Mobile Number       | TP SPOC mobile number entered during registration will be displayed here and will be read only                                                                                                                                                                                                                                                                                                                         |
| Email               | TP SPOC email entered during registration will be displayed here and will be read only                                                                                                                                                                                                                                                                                                                                 |

- On "Save" click, step 3 details will be saved successfully.
- > On "Next" click, TP will be navigated to step 4.
- ➤ On "Previous" click, TP will be navigated to step 2.