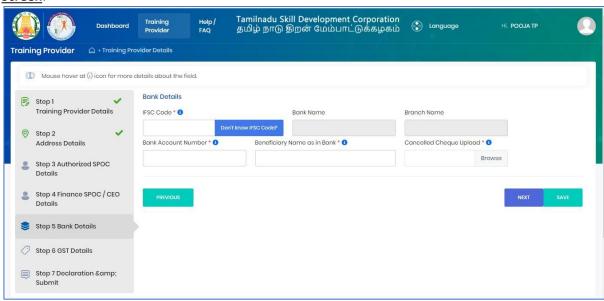

#### 2.7.5 Bank Details

TP must fill all the details in "Step 5-Bank SPOC Details".

| <u>Field</u>                | <u>Description</u>                                                            |
|-----------------------------|-------------------------------------------------------------------------------|
| IFSC Code                   | TP must enter his IFSC code                                                   |
| Don't know IFSC<br>Code?    | TP can search IFSC code if he doesn't know                                    |
| Bank Name                   | Based on valid IFSC code entered, automatically bank name will be displayed   |
| Branch Name                 | Based on valid IFSC code entered, automatically branch name will be displayed |
| Bank Account Number         | TP must enter his bank account number                                         |
| Beneficiary Name as in Bank | > TP must enter his beneficiary's name as in bank                             |
| Cancelled Cheque upload     | ➤ TP can upload the cancelled cheque in valid format                          |

- ➤ On "Save" click, step 5 details will be saved successfully.
- > On "Next" click, TP will be proceeded to Step 6
- ➤ On "Previous" click, TP will be navigated to step 5.