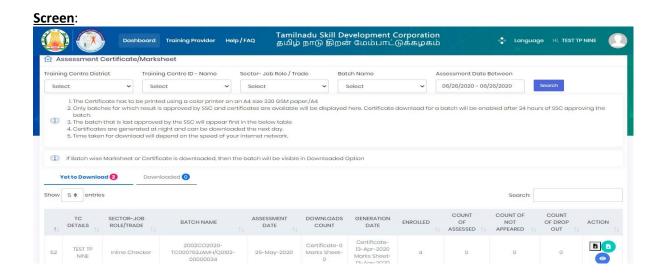

## 2.8 Download Certificate/ Marksheet - Assessment

TP can search all the batches which are certified using this menu. Based on search criteria, assessment certificates and marksheets can be downloaded.