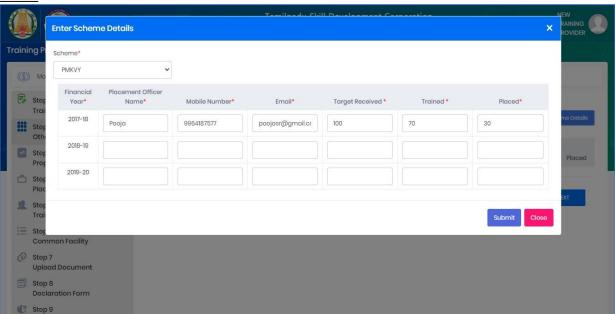

#### 2.8.2 Other Schemes

TP must fill Step 2 - "Other Schemes"

#### Screen:

Training Partner can enter other scheme details by clicking on "Enter Scheme Details" if has got target from other schemes.

**Note**: TP can enter multiple scheme details.

## Details:

| octano.                            |                                                                                           |  |
|------------------------------------|-------------------------------------------------------------------------------------------|--|
| <u>Field</u>                       | <u>Description</u>                                                                        |  |
| Scheme Name                        | TP can select Scheme from dropdown or select "Others" and mention the other scheme name.  |  |
| Placement Officer<br>Name          | TP can enter placement officer name for current and previous two financial years          |  |
| Placement Officer<br>Mobile Number | TP can enter placement officer mobile number for current and previous two financial years |  |
| Placement Officer<br>Email         | TP can enter placement officer email for current and previous two financial years         |  |
| Target Received                    | TP must enter total target received to TC for current and previous two financial years    |  |
| Trained                            | TP must enter total trained candidates for current and previous two financial years       |  |
| Placed                             | TP must enter total placed candidates for current and previous two financial years        |  |