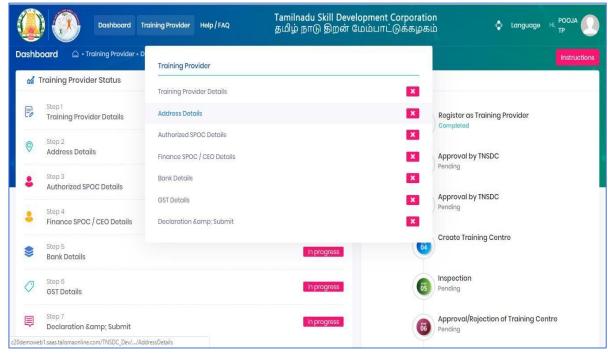

## 2.6 TP Home Screen/ Dashboard

Once TP SPOC enters valid login credentials, he/ she will be logged in successfully to TP portal and navigated to home screen and will be able to see his dashboard.

#### Screen:

TP must first complete his/ her pending profile by clicking on Training Partner menus.

## 2.7 Training Partner Profile Update