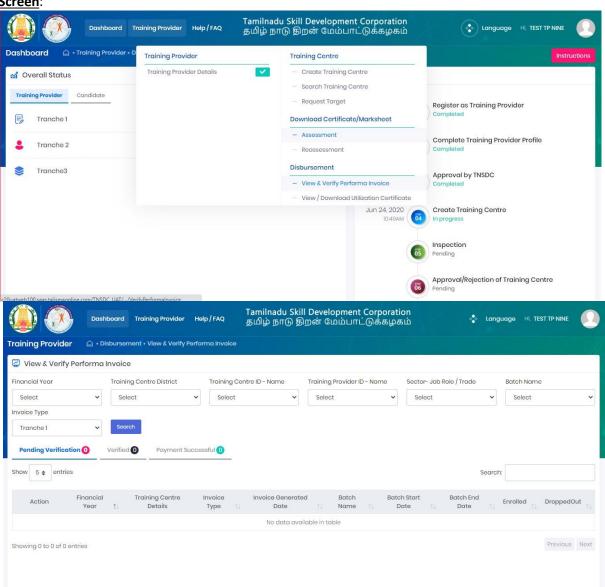

## 0 Disbursement - View and Verify Performa Invoice

TP can view and verify all the Performa invoices generated (i.e. Tranche 1, Tranche 2, Tranche 3, and Boarding & Lodging). Only if invoice is verified by Training Partner, then only TNSDC will be able to process the payment.