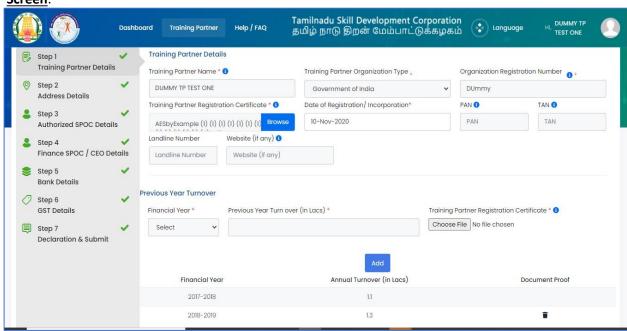

## 2.7.1 Training Partner Details

TP SPOC must fill all the details in "Step 1-Training Partner Details"

#### Screen:

**Details**:

| <u>Field</u>                              | <u>Description</u>                                                                                                                    |
|-------------------------------------------|---------------------------------------------------------------------------------------------------------------------------------------|
| Training Partner Name                     | Training Partner Name as per registration should be entered here                                                                      |
| Training Partner Organization Type        | Training Partner Organization Type should be selected                                                                                 |
| Organization Registration Number          | Training Partner Registration Number must be entered                                                                                  |
| Training Partner Registration Certificate | Training Partner must upload registration certificate                                                                                 |
| Date of Registration/<br>Incorporation    | Training Partner must enter date of registration or incorporation                                                                     |
| PAN                                       | Training Partner must enter the organization PAN                                                                                      |
| TAN                                       | Training Partner must enter the organization TAN                                                                                      |
| Landline Number                           | Training Partner can enter landline number                                                                                            |
| Website (if any)                          | Training Partner can provide website link                                                                                             |
| Previous Year<br>Turnover                 | Training Partner must enter previous financial year (last 3 year) turnover details. At least one financial year details are mandatory |

- ➤ On "Save" click, step 1 details will be saved successfully.
- Once saved the particular steps TP could not be able to update the details until rejected with additional details given by TNSDC.
- ➤ On "Next" click, TP will be navigated to step 2.