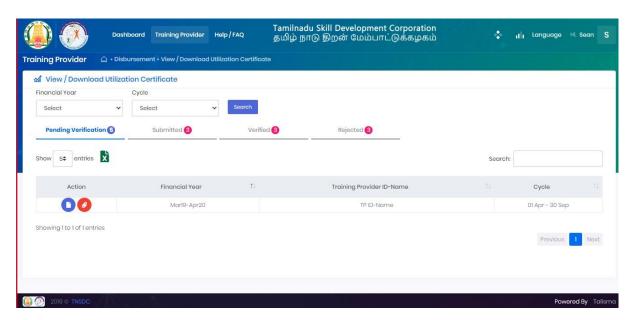

## 1 Disbursement - View/ Download Utilization Certificate

Half yearly TP utilization certificate will be generated in the system, TP should verify the certificate, get verified by CA with seal and signature, post that same should be attached and submitted to TNSDC. If TNSDC rejects, TP should re-upload the document based on rejection remarks