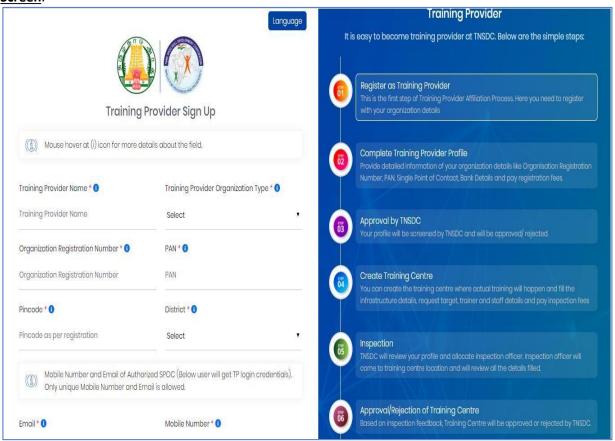

## 2.3 Training Partner New Registration

Training Partner can click on "Click Here to Register" from Login Screen of portal if TP is new to Tamil Nadu Skilling. TP will be navigated to "Training Partner Sign Up" page.

#### Screen:

## Details:

| <u>Field</u>          | <u>Description</u>                                               |
|-----------------------|------------------------------------------------------------------|
| Training Partner Name | Training Partner Name as per registration should be entered here |

| Training Partner Organization Type  | Training Partner Organization Type should be selected                                                                                                                                                                                                                                                                                  |
|-------------------------------------|----------------------------------------------------------------------------------------------------------------------------------------------------------------------------------------------------------------------------------------------------------------------------------------------------------------------------------------|
| Organization<br>Registration Number | Training Partner Registration Number must be entered                                                                                                                                                                                                                                                                                   |
| PAN                                 | Training Partner must enter the organization PAN                                                                                                                                                                                                                                                                                       |
| Pincode                             | Training Partner must enter valid 6-digit pincode                                                                                                                                                                                                                                                                                      |
| District                            | All districts of Tamil Nadu will be displayed, and Training Partner can select the district.                                                                                                                                                                                                                                           |
| Email                               | Training Partner must enter email id of Authorized SPOC  Note: This user will get login credentials of TP portal and option to view all the batch/ disbursement status                                                                                                                                                                 |
| Verify Button                       | This button will be enabled if email id is entered. On Verify click, onetime password (OTP) will be sent to email id entered, on keying in right OTP, TP SPOC email will be verified.  Note:  1. After email verification, email id will not be allowed to modify.  2. Email ID verification is mandatory for TP to register.          |
|                                     | <ol><li>TP will not be allowed to register more than once using same<br/>mobile number.</li></ol>                                                                                                                                                                                                                                      |
| Mobile Number                       | Training Partner must enter mobile number of Authorized SPOC  Note: This user will get login credentials of TP portal and option to view all the batch/ disbursement status                                                                                                                                                            |
| Verify Button                       | This button will be enabled if mobile number entered. On Verify click, one-time password (OTP) will be sent to mobile number entered, on keying in right OTP, TP SPOC mobile will be verified.  Note:  1. After mobile verification, email id will not be allowed to modify. 2. Email ID verification is mandatory for TP to register. |
|                                     | TP will not be allowed to register more than once using same email id.                                                                                                                                                                                                                                                                 |

- On "Register" click, TP will be registered successfully, and TP SPOC will receive username and temporary password through SMS and email to login the TP portal to complete the profile.
- > TP will be forced to change the password when trying to login using temporary password.
- > Only TP belonging to Tamil Nadu state can register.