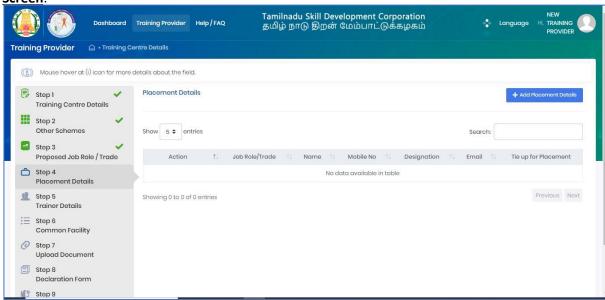

#### 2.8.4 Placement Details

TP must fill Step 4 – "Placement Details"

#### Screen:

Training Partner can enter about placement details by clicking on "Add Placement Details"

#### Note:

- 1. TP can enter multiple placement details.
- 2. TP must enter both Placement Officer details and Placement tie up company details against each Job Role.
- 3. MOU with placement company is mandatory to upload in the prescribed format of TNSDC.

- > Placement Officer and company details for which TP and TC has tie up can be entered here
- > On "Save" click, step 4 details will be saved successfully.
- On "Next" click, TP will be proceeded to Step 5
- On "Previous" click, TP will be navigated to step 3.
- 2.8.5 Faculty Details