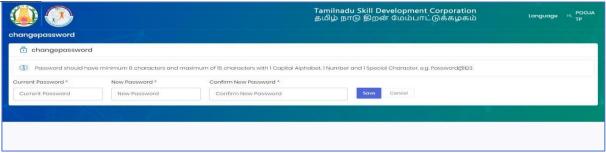

## 3 Change Password

TP can change password.

#### Screen:

#### **Details**:

| <u>Field</u>     | <u>Description</u>                                                                                                                                                           |
|------------------|------------------------------------------------------------------------------------------------------------------------------------------------------------------------------|
| Current Password | TP must enter current password                                                                                                                                               |
| New Password     | TP new password should have minimum 8 characters and maximum of 15 characters with 1 Capital Alphabet, 1 Small Alphabet, 1 Number and 1 Special Character, e.g. Password@123 |
| Confirm Password | Confirm password should be same as that of New Password.                                                                                                                     |