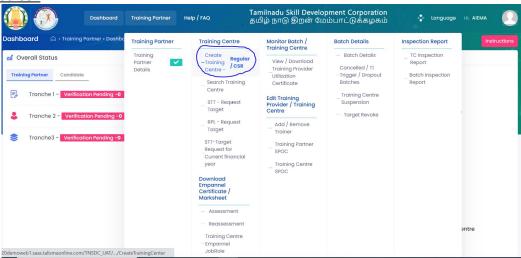

#### 2.8 TC Creation

Post TP verification by TNSDC, TP can create TC

**Note**: Training Partner should complete the TC creation process without any discrepancies.

- In TC creation here two types of TC will display 1. Regular, 2. CSR.
- Do you want to Register this Training Centre as CSR Training Centre?
- > Select "Yes" if you want to register the Training Centre as CSR Training Centre (Corporate Social Responsibility).
- > Select "No" if you want to register the Training Centre as Regular Training Centre.

#### 2.8.1 Training Centre Details

TP must fill Step 1 – "Training Centre Details".