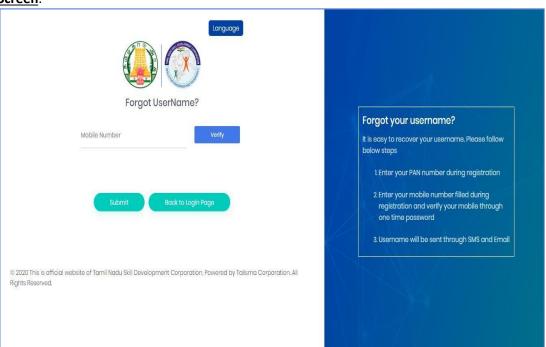

## 2.4 Forgot Username

TP SPOC can click on "Forgot Username" to retrieve his username.

#### Screen:

## **Details**:

| <u>Field</u>             | <u>Description</u>                                               |
|--------------------------|------------------------------------------------------------------|
| PAN                      | TP PAN entered during registration                               |
| Primary Mobile<br>Number | TP SPOC must enter his Mobile Number entered during registration |

| Verify Button | This button will be enabled if mobile number is entered. On Verify click, one-time password (OTP) will be sent to mobile number entered on keying in right OTP, TP SPOC mobile number will be verified. |  |
|---------------|---------------------------------------------------------------------------------------------------------------------------------------------------------------------------------------------------------|--|
|               | <ol> <li>Note:         <ol> <li>After mobile verification, mobile number will not be allowed to modify.</li> <li>Mobile verification is mandatory for TP to retrieve username.</li> </ol> </li> </ol>   |  |

On Submit click, TP will receive his username through SMS and email to his registered mobile and email id.