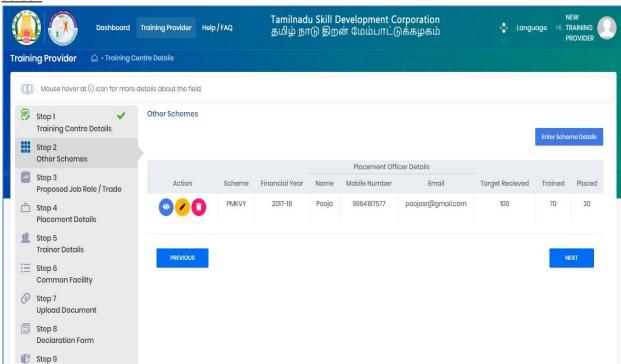

#### 2.8.2 Other Schemes

TP must fill Step 2 - "Other Schemes"

#### Screen:

Training Partner can enter other scheme details by clicking on "Enter Scheme Details" if has got target from other schemes.

**Note**: TP can enter multiple scheme details.

## Details:

| octano.                            |                                                                                           |  |
|------------------------------------|-------------------------------------------------------------------------------------------|--|
| <u>Field</u>                       | <u>Description</u>                                                                        |  |
| Scheme Name                        | TP can select Scheme from dropdown or select "Others" and mention the other scheme name.  |  |
| Placement Officer<br>Name          | TP can enter placement officer name for current and previous two financial years          |  |
| Placement Officer<br>Mobile Number | TP can enter placement officer mobile number for current and previous two financial years |  |
| Placement Officer<br>Email         | TP can enter placement officer email for current and previous two financial years         |  |
| Target Received                    | TP must enter total target received to TC for current and previous two financial years    |  |
| Trained                            | TP must enter total trained candidates for current and previous two financial years       |  |
| Placed                             | TP must enter total placed candidates for current and previous two financial years        |  |