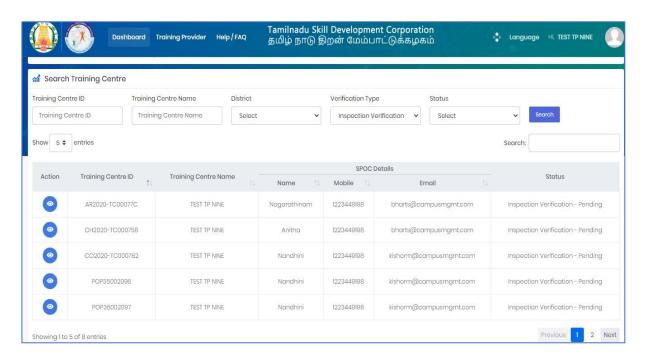

## 2.9 Search Training Centre

TP can search Training Centre details in "Search Training Centre" menu.

#### Screen:

> T

TP

#### can search Training Centre based on search criteria.

- After profile submitted below mentioned stages will display in "Search Training Centre" menu.
- In this menu TP can be able to view the all details of TC stages like" TC had rejected with additional details, rejected permanently or TC are empanelled".

## **User Manual – Training Partner Module**

C Empanelment verification stages:

| New Empanelment TC stages                 | Description                                                   |
|-------------------------------------------|---------------------------------------------------------------|
| Profile Submitted: Desk Verification - In | TC has submitted their profile to TNSDC successfully and      |
| Process                                   | profile details sent to TNSDC for verification                |
| Rejected With Additional Details          | If TP entered data was wrong the TNSDC rejects the TCs with   |
|                                           | remarks, after that TP can be able to edit the rejected filed |
|                                           | only                                                          |
| Rejected Permanently                      | If TP entered data was wrong, the TNSDC has permanently       |
|                                           | rejected the TC.                                              |
| Assigned To Inspection Officer            | TNSDC has assigned and send inspection officer to created TC  |
|                                           | location                                                      |
| Skip Inspection and Forward to MD         | As per TNSDC decision they will do skip the Inspection and    |
|                                           | Forward to MD                                                 |
| Inspection Verification                   | Inspection completed and                                      |
| Re-Inspection                             | The Completed Inspection not satisfied to TNSDC, they Re-     |
|                                           | assign Inspection for TC                                      |
| Inspection Completed - Empanelment In     | Inspection verification completed and Empanelment process is  |
| Process                                   | pending with TNSDC                                            |
| Empanelled                                | TC was Empanelled                                             |