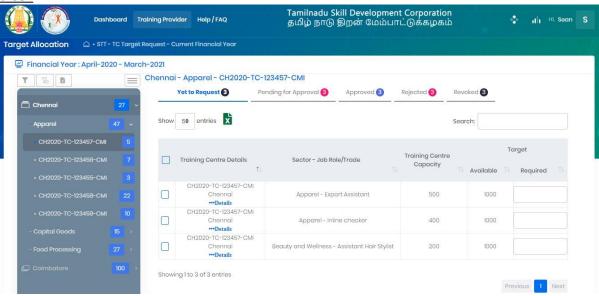

### **Target Request**

Training Partner would be able to request targets if the same is available in TNSDC for his district. Training Partner can search Training Centre's by District and Sector and then request target as shown in below screenshot.

#### Note:

- 1. System will allow TP to request within Training Centre's capacity
- 2. Allocated target should be utilized till financial year end (i.e. Mar End), else target will be revoked
- 3. Batch should be created within 90 days of target approval date; else one batch target will be revoked.
- 4. If Training Centre is found fraud, then TNSDC can suspend training, all the targets will be revoked.
- 5. If batch is found to be fraudulent, then TNSDC can cancel the batch, all the batch targets will be revoked and cand will be marked as dropouts.
- 6. If candidates are dropped out, candidate attendance less 80%, then target will be revoked.
- 7. Only after target is approved, Training Centre will get login credentials.

#### Screen:

Training Partner can also view approved, rejected, and revoked target details.