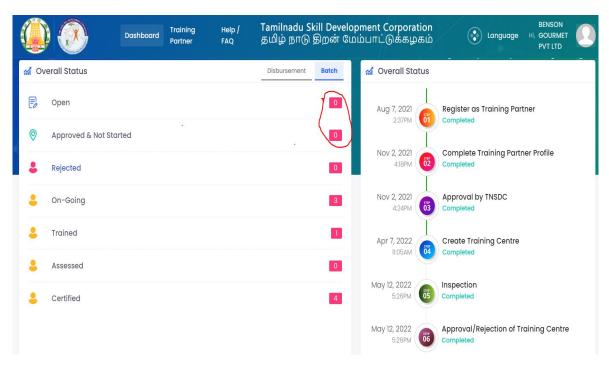

#### can search Training Centre based on search criteria.

- After profile submitted below mentioned stages will display in "Search Training Centre" menu.
- In this menu TP can be able to view the all details of TC stages like" TC had rejected with additional details, rejected permanently or TC are empanelled".

## **User Manual – Training Partner Module**

C Empanelment verification stages:

| New Empanelment TC stages                 | Description                                                   |
|-------------------------------------------|---------------------------------------------------------------|
| Profile Submitted: Desk Verification - In | TC has submitted their profile to TNSDC successfully and      |
| Process                                   | profile details sent to TNSDC for verification                |
| Rejected With Additional Details          | If TP entered data was wrong the TNSDC rejects the TCs with   |
|                                           | remarks, after that TP can be able to edit the rejected filed |
|                                           | only                                                          |
| Rejected Permanently                      | If TP entered data was wrong, the TNSDC has permanently       |
|                                           | rejected the TC.                                              |
| Assigned To Inspection Officer            | TNSDC has assigned and send inspection officer to created TC  |
|                                           | location                                                      |
| Skip Inspection and Forward to MD         | As per TNSDC decision they will do skip the Inspection and    |
|                                           | Forward to MD                                                 |
| Inspection Verification                   | Inspection completed and                                      |
| Re-Inspection                             | The Completed Inspection not satisfied to TNSDC, they Re-     |
|                                           | assign Inspection for TC                                      |
| Inspection Completed - Empanelment In     | Inspection verification completed and Empanelment process is  |
| Process                                   | pending with TNSDC                                            |
| Empanelled                                | TC was Empanelled                                             |