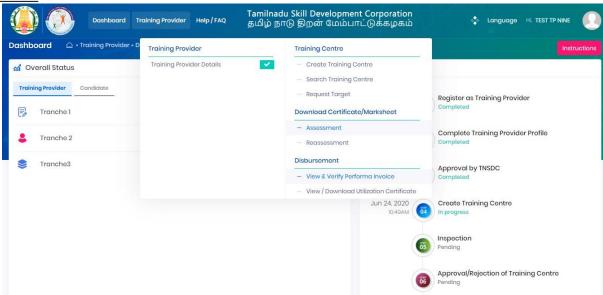

#### 2.12 TP Dashboard.

In this Training Partner dashboard TP can able to see the Invoice and payment details.

• While click the candidate filed it will show batch details.

And TP can view the Overall TP status in "Overall status filed".