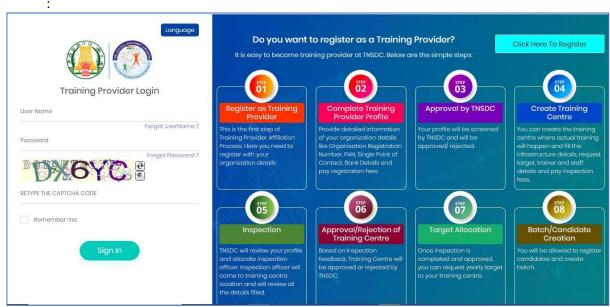

#### 2.2 Training Partner Login

Here Training Partner can login to TP Portal if they are already registered with Tamil Nadu Skill Development Corporation.

#### Screen:

| Field            | <u>Description</u>                                                                                                    |
|------------------|-----------------------------------------------------------------------------------------------------------------------|
| Username         | Training Partner's Username or Login ID                                                                               |
| Password         | Training Partner's Password                                                                                           |
| Forgot Username? | Training Partner can click on "Forgot Username?" link, if TP Single Point of Contact (SPOC) wants to recover username |

| Forgot Password?       | Training Partner can click on "Forgot Password?" link if TP SPOC wants to receive temporary password                                                          |
|------------------------|---------------------------------------------------------------------------------------------------------------------------------------------------------------|
| Click Here to Register | Training Partner can click on "Click Here to Register" if TP is new to Tamil<br>Nadu Skilling                                                                 |
| Sign In                | On "Sign In" click, system will check if Training Partner's credentials entered are valid or not, if valid, TP will be navigated to home screen of TP Portal. |