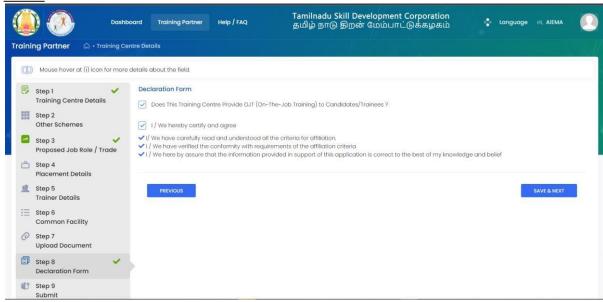

#### 8 Declaration Form

TP must fill Step 8 – "Declaration Form".

#### Screen:

- Declare the statements by ticking the check box.
- > On "Save" click, step 8 details will be saved successfully.
- ➤ On "Next" click, TP will be proceeded to Step 9 ➤ On "Previous" click, TP will be navigated to step 7.