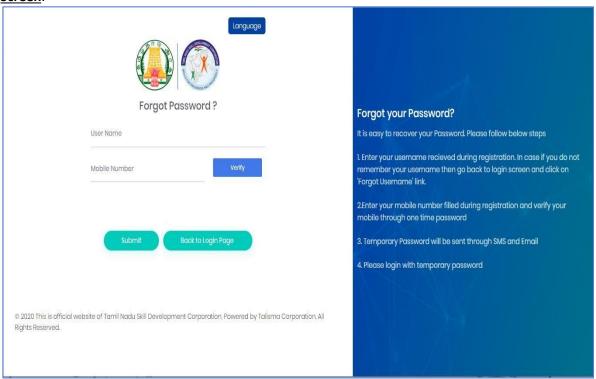

## 2.5 Forgot Password

TP can click on "Forgot Password" to receive temporary password.

#### Screen:

#### **Details**:

| <u>Field</u>             | <u>Description</u>                                                      |  |
|--------------------------|-------------------------------------------------------------------------|--|
| Username                 | TP SPOC should enter the username which he received during registration |  |
| Primary Mobile<br>Number | TP SPOC must enter his Mobile Number entered during registration        |  |

| Verify Button | This button will be enabled if mobile number is entered. On Verify click, one-time password (OTP) will be sent to mobile number entered, on keying in right OTP, TP SPOC mobile number will be verified. |  |
|---------------|----------------------------------------------------------------------------------------------------------------------------------------------------------------------------------------------------------|--|
|               | <ul><li>Note:</li><li>1. After mobile verification, mobile number will not be allowed to modify.</li></ul>                                                                                               |  |
|               | <ol><li>Mobile verification is mandatory for TP SPOC to receive<br/>temporary password.</li></ol>                                                                                                        |  |

- On Submit click, TP SPOC will receive his temporary password through SMS and email to his registered mobile number and email id.
- > TP will be forced to change the password when trying to login using temporary password.