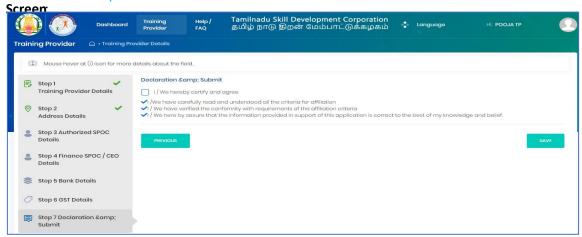

#### 2.7.7 Declaration

#### TP can enter-Step 7-Declaration

TP must read all the points and then submit the profile. TP profile will be sent to TNSDC for verification, post their approval, Training Centre menu will be enabled for creation of Training Centre. <a href="Note">Note</a>: TNSDC can permanently reject the TP details if the details entered are wrong or they might reject with remarks. If TNSDC rejects the TP with remarks, then TP can update the details based on rejection comments.