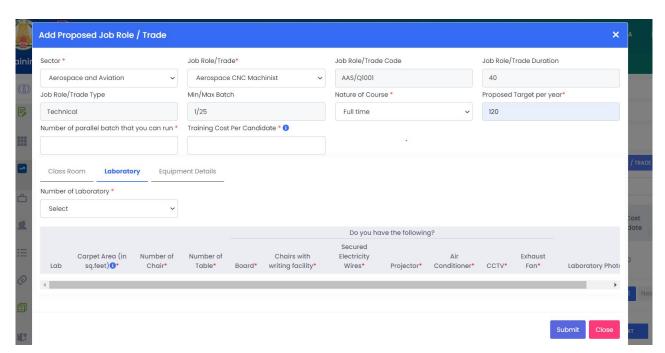

## 3 Proposed Job Role/Trade

TP must fill Step 3 – "Proposed Job Role/ Trade".

## Screen:

Training Partner can enter about Job Role details by clicking on "Add New Job Role/ Trade" if he needs target from TNSDC

**Note**: TP can enter multiple job role details.

TP can enter below details

#### **Details**:

| <u>Field</u>    | <u>Description</u>                                                                                  |
|-----------------|-----------------------------------------------------------------------------------------------------|
| Sector          | All the sector for which TNSDC has allocated target to Training Centre's District will be displayed |
| Job Role/ Trade | All the Job Role/ Trade for which TNSDC has allocated target to Training                            |
|                 | Centre's District will be displayed                                                                 |

| Job Role/ Trade Code                   | Based on Job Role/ Trade selection code will be displayed                           |
|----------------------------------------|-------------------------------------------------------------------------------------|
| Job Role/ Trade<br>Duration            | Based on Job Role/ Trade selection duration will be displayed                       |
| Job Role/ Trade Type                   | Based on Job Role/ Trade selection type will be displayed                           |
| Min/ Max Batch Size                    | Based on Job Role/ Trade selection minimum and maximum batch size will be displayed |
| Nature of Course                       | TP must select if TC is interested to run full time or part time course             |
| Proposed Target per<br>Year            | TP must enter proposed target for year                                              |
| No. of parallel batch that you can run | TP must enter parallel batches that can run at a time                               |
| Training Cost per<br>Candidate         | TP must enter Training Cost per Candidate                                           |

- TP can now enter classroom details, laboratory details and equipment details.
- As per Job role added the classroom, laboratory and equipment details will be shown in Add proposed job role\Trade tab.
- TP must fill the all the data while adding job role.
- On "Save" click, step 3 details will be saved successfully.
- On "Next" click, TP will be proceeded to Step 4