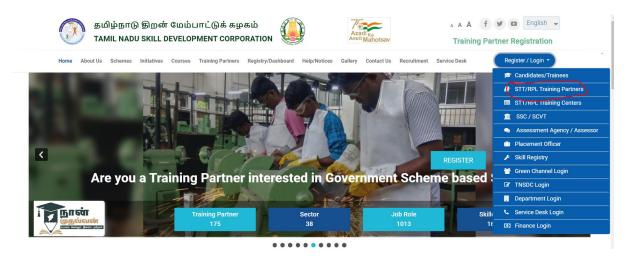

## 2.1 Tamil Nadu Skill Development Corporation Website

Training Partner can access TP portal from Tamil Nadu Skill Development Corporation Website in following 3 ways

1. Click on Register/ Login and select Training Partner and user will be navigated to TP Portal Login Page

2. Click on "Register" against "Are you a Training Partner interested in Government Scheme based Skilling?"

3. Click on "Training Partners" in "Register/ Login" bar which is available next to "Notice Board".

#### Screen: