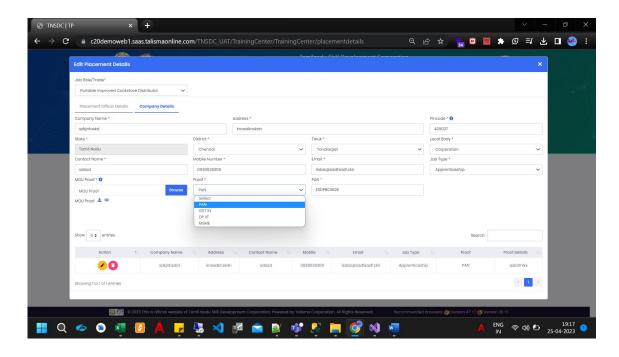

#### 2.8.4 Placement Details

TP must fill Step 4 – "Placement Details"

#### Screen:

Training Partner can enter about placement details by clicking on "Add Placement Details"

#### Note:

- 1. TP can enter multiple placement details.
- 2. TP must enter both Placement Officer details and Placement tie up company details against each Job Role.
- 3. MOU with placement company is mandatory to upload in the prescribed format of TNSDC.

- > Placement Officer and company details for which TP and TC has tie up can be entered here
- > On "Save" click, step 4 details will be saved successfully.
- On "Next" click, TP will be proceeded to Step 5
- On "Previous" click, TP will be navigated to step 3.
- 2.8.5 Faculty Details