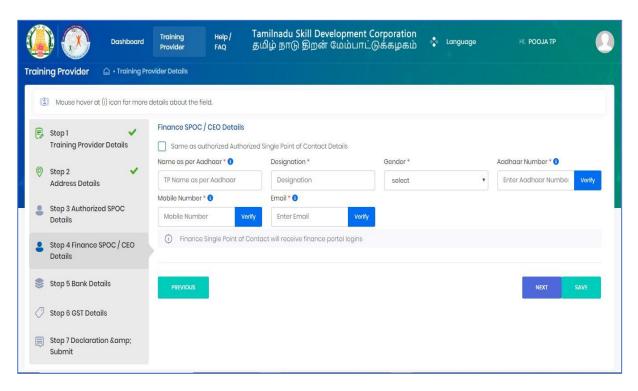

#### 2.7.4 Finance SPOC Details

TP must fill all the details in "Step 4-Finance SPOC Details"

## Details:

| <u>Field</u>        | <u>Description</u>                                                                                                                          |
|---------------------|---------------------------------------------------------------------------------------------------------------------------------------------|
| Checkbox            | IF authorized and finance SPOC is same for a TP, then TP SPOC can check the checkbox – "Same as authorized Single Point of Contact Details" |
| Name as per Aadhaar | TP SPOC name should be entered here which is as per Aadhaar card                                                                            |
| Designation         | TP SPOC designation should be entered                                                                                                       |
| Gender              | TP SPOC Gender should be entered                                                                                                            |
| Aadhaar Number      | TP SPOC Aadhaar number must be entered                                                                                                      |

| Verify Button | ton will be enabled only if TP SPOC Name, Gender and Aadhaar is entered. Only if all the details entered according to the , then only Aadhaar verification will be successful.  After Aadhaar verification, these details will not be allowed to Aadhaar modify.  Note:  1. 2. Aadhaar verification is mandatory for TP to register.  3. TP SPOC will not be allowed to register more than once using same Aadhaar number |
|---------------|---------------------------------------------------------------------------------------------------------------------------------------------------------------------------------------------------------------------------------------------------------------------------------------------------------------------------------------------------------------------------------------------------------------------------|
| Mobile Number | TP SPOC mobile number entered during registration will be displayed here and will be read only                                                                                                                                                                                                                                                                                                                            |
| Email         | TP SPOC email entered during registration will be displayed here and will be read only                                                                                                                                                                                                                                                                                                                                    |

- > On "Save" click, step 4 details will be saved successfully.
- > On "Next" click, TP will be proceeded to Step 5
- ➤ On "Previous" click, TP will be navigated to step 3.