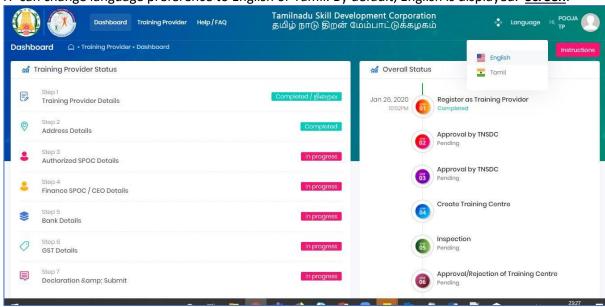

## 2.12 Language Change

TP can change language preference to English or Tamil. By default, English is displayed. **Screen**:

2.1

## 2.7.1 Training Partner Details

TP SPOC must fill all the details in "Step 1-Training Partner Details"

#### Screen:

**Details**:

| <u>Field</u>                              | <u>Description</u>                                                                                                                    |
|-------------------------------------------|---------------------------------------------------------------------------------------------------------------------------------------|
| Training Partner Name                     | Training Partner Name as per registration should be entered here                                                                      |
| Training Partner Organization Type        | Training Partner Organization Type should be selected                                                                                 |
| Organization Registration Number          | Training Partner Registration Number must be entered                                                                                  |
| Training Partner Registration Certificate | Training Partner must upload registration certificate                                                                                 |
| Date of Registration/<br>Incorporation    | Training Partner must enter date of registration or incorporation                                                                     |
| PAN                                       | Training Partner must enter the organization PAN                                                                                      |
| TAN                                       | Training Partner must enter the organization TAN                                                                                      |
| Landline Number                           | Training Partner can enter landline number                                                                                            |
| Website (if any)                          | Training Partner can provide website link                                                                                             |
| Previous Year<br>Turnover                 | Training Partner must enter previous financial year (last 3 year) turnover details. At least one financial year details are mandatory |