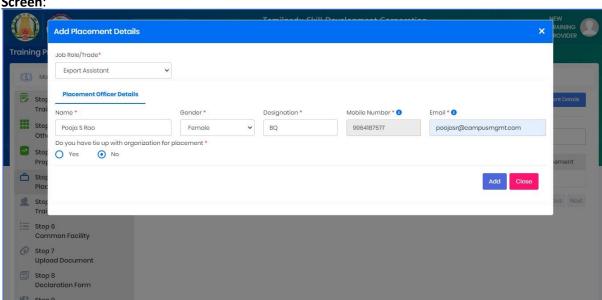

#### 2.8.4 Placement Details

TP must fill Step 4 – "Placement Details"

#### Screen:

Training Partner can enter about placement details by clicking on "Add Placement Details"

#### Note:

- 1. TP can enter multiple placement details.
- 2. TP must enter both Placement Officer details and Placement tie up company details against each Job Role.
- 3. MOU with placement company is mandatory to upload in the prescribed format of TNSDC.

- > Placement Officer and company details for which TP and TC has tie up can be entered here
- > On "Save" click, step 4 details will be saved successfully.
- On "Next" click, TP will be proceeded to Step 5
- On "Previous" click, TP will be navigated to step 3.
- 2.8.5 Faculty Details