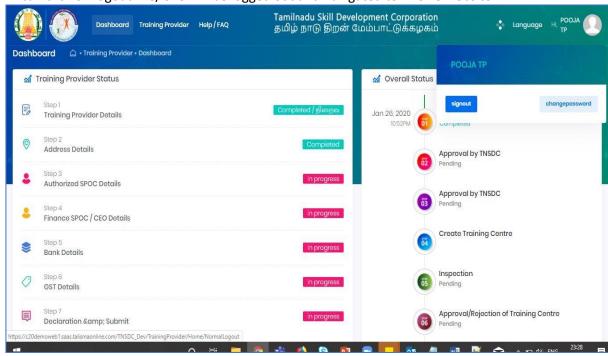

#### 2.12 TP Dashboard.

In this Training Partner dashboard TP can able to see the Invoice and payment details.

• While click the candidate filed it will show batch details.

And TP can view the Overall TP status in "Overall status filed".

## 2.15 Logout

TP can click on logout. He/ she will be logged out and navigated to TNSDC website.

6 Support