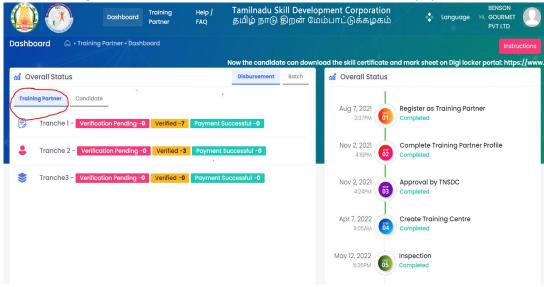

#### 2.12 TP Dashboard.

In this Training Partner dashboard TP can able to see the Invoice and payment details.

• While click the candidate filed it will show batch details.

And TP can view the Overall TP status in "Overall status filed".

## 0 Disbursement - View and Verify Performa Invoice

TP can view and verify all the Performa invoices generated (i.e. Tranche 1, Tranche 2, Tranche 3, and Boarding & Lodging). Only if invoice is verified by Training Partner, then only TNSDC will be able to process the payment.