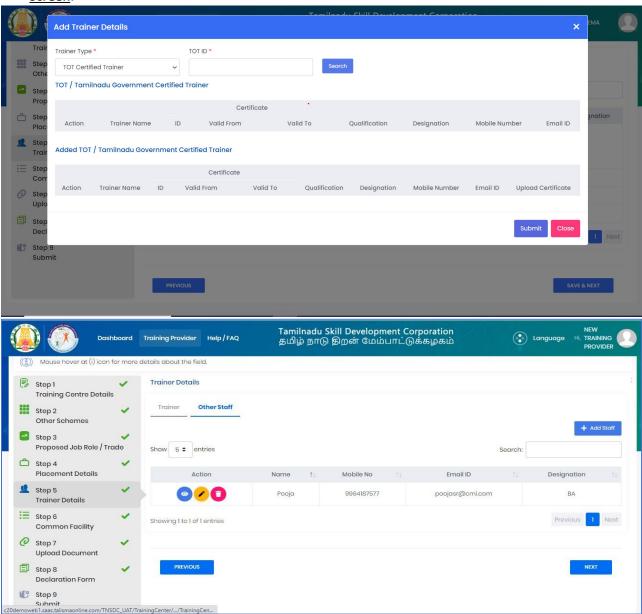

TP must fill Step 5 – "Faculty Details"

Training Partner can enter trainer and other staff details by clicking on "Add Trainer"/ "Add Staff" **Note**: TP can enter multiple details.

- > TP can TOT trainers by just entering their TOT ID and can enter trainer details manually against Job Role
- > On "Save" click, step 5 details will be saved successfully.
- > On "Next" click, TP will be proceeded to Step 6
- ➤ On "Previous" click, TP will be navigated to step 4.