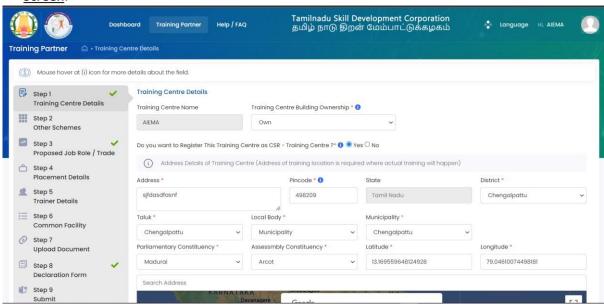

#### 2.8.1 Training Centre Details

TP must fill Step 1 – "Training Centre Details".

#### Screen:

## Details:

| <u>Field</u>                       | <u>Description</u>                                                                                                                                                     |
|------------------------------------|------------------------------------------------------------------------------------------------------------------------------------------------------------------------|
| Training Centre Name               | Training Centre Name is read only field. TC name should be same as TP name                                                                                             |
| Training Centre Building Ownership | Training Centre can select his building ownership type. If TC has leased building, then also rented option should be selected.                                         |
| Rent Agreement from<br>Date        | Training Centre can select his rent agreement from date if his ownership type is "rented"  Note: If leased building, "Lease Agreement from Date" should be selected    |
| Rent Agreement to Date             | Training Centre can select his rent agreement to date if his ownership type is "rented"  Note: If leased building, "Lease Agreement to Date" should be selected        |
| Address                            | TP must enter TC's address line only                                                                                                                                   |
| Pincode                            | TP must enter valid 6-digit pincode                                                                                                                                    |
| State                              | By default, state will have only "Tamil Nadu" option. TC must be from Tamil Nadu only.                                                                                 |
| District                           | All districts of Tamil Nadu will be displayed, and TP can select TC's district.                                                                                        |
| Taluk                              | All Taluk belonging to the District selected will be displayed.                                                                                                        |
| Local Body                         | Local Body will have dropdown values – Corporation, Municipality, Town Panchayat, Cantonment Board, Village Panchayat Union/ Block. TP can select appropriate details. |

| Village                       | Village/ Town/ City should be selected only if "Local Body" selected is "Village Panchayat Union/ Block"                                                                                                                                                                                                                                                                                                              |
|-------------------------------|-----------------------------------------------------------------------------------------------------------------------------------------------------------------------------------------------------------------------------------------------------------------------------------------------------------------------------------------------------------------------------------------------------------------------|
| Parliamentary<br>Constituency | TP must select TC's Parliamentary Constituency                                                                                                                                                                                                                                                                                                                                                                        |
| Assembly Constituency         | TP must select TC's Assembly Constituency                                                                                                                                                                                                                                                                                                                                                                             |
| Latitude                      | TP must enter TC's latitude details. If TP knows TC's latitude details, then same can be entered else there is option to enter location details from google map and based on location entered, latitude and longitude will be auto captured.  Note: Based on these details, inspection officer will go to TC's location.                                                                                              |
| Longitude                     | TP must enter TC's longitude details. If TP knows TC's longitude details, then same can be entered else there is option to enter location details from google map and based on location entered, latitude and longitude will be auto captured.  Note: Based on these details, inspection officer will go to TC's location.                                                                                            |
| Name as per Aadhaar           | TC SPOC name should be entered here which is as per Aadhaar card                                                                                                                                                                                                                                                                                                                                                      |
| Designation                   | TC SPOC designation should be entered                                                                                                                                                                                                                                                                                                                                                                                 |
| Gender                        | TC SPOC Gender should be entered                                                                                                                                                                                                                                                                                                                                                                                      |
| Aadhaar Number                | TC SPOC Aadhaar number must be entered                                                                                                                                                                                                                                                                                                                                                                                |
| Verify Button                 | ton will be enabled only if TC SPOC Name, Gender and Aadhaar is entered. Only if all the details entered according to the, then only Aadhaar verification will be successful.  Aadhaar  Note: After Aadhaar verification, these details will not be allowed to modify.  2. Aadhaar verification is mandatory for TC to register.  3. TC SPOC will not be allowed to register more than once using same Aadhaar number |
| Mobile Number                 | Training Partner must enter mobile number of TC Authorized SPOC  Note:  1. This user will get login credentials of TC portal and option to register candidates, create batch, enroll candidates, view batch, etc.  2. TC will receive login credentials only after target approval by TNSDC.                                                                                                                          |

| Verify Button | This button will be enabled if mobile number entered. On Verify click, one-           |
|---------------|---------------------------------------------------------------------------------------|
|               | time password (OTP) will be sent to TC SPOC's mobile number entered, on               |
|               | keying in right OTP, TC SPOC mobile will be verified.                                 |
|               | Note:                                                                                 |
|               | 1. After mobile verification, email id will not be allowed to modify.                 |
|               | 2. Email ID verification is mandatory for TC creation.                                |
|               | 3. TC will not be allowed to register more than once using same mobile number.        |
| Email         | Training Partner must enter email id of TC Authorized SPOC Note:                      |
|               | This user will get login credentials of TC portal and option to                       |
|               | register candidates, create batch, enroll candidates, view batch, etc.                |
|               | TC will receive login credentials only after target approval by TNSDC.                |
| Verify Button | This button will be enabled if email id is entered. On Verify click, one-time         |
| ,             | password (OTP) will be sent to email id entered, on keying in right OTP, TC           |
|               | SPOC email will be verified.                                                          |
|               | Note:                                                                                 |
|               | <ol> <li>After email verification, email id will not be allowed to modify.</li> </ol> |
|               | 2. Email ID verification is mandatory for TC creation.                                |
|               | 3. TC will not be allowed to register more than once using same email id.             |