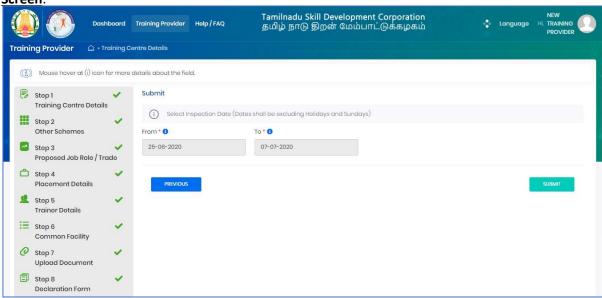

#### 2.8.9 Submit

TP must fill Step 9 – "Submit".

P can finally select tentative preferred inspection dates and submit the TC profile (The preferred inspection date given by TP which not as an actual inspection date, the TNSDC only will decide the actual inspection date)

- On "Save" click, step 9 details will be saved successfully.
- > On "Previous" click, TP will be navigated to step 8.
- On "Submit" click, TC will be submitted to TNSDC successfully and TC will not be allowed to modify the details.