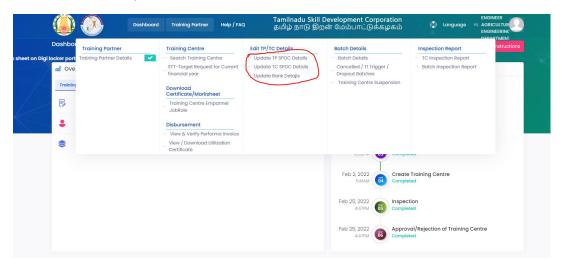

#### 1. Edit TP\TC Details.

TP can update the TP, TC Spoc and bank details to use below option, after updating its come to TNSDC end and its updated.

#### 2.7.2 Batch Details

TP can view the batch details and Training centre details in batch details option.

2.7.

#### 3. Inspection Report

TP can view and download the batch and Training centre Inspection report to get below option in portal