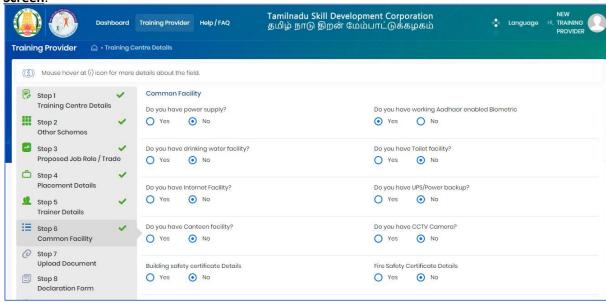

#### 6 Common Facility

TP must fill Step 6 – "Common Facility"

- > TP can fill common facility details against TC like water facility, toilet facility and Power supply etc.
- ➤ On "Save" click, step 6 details will be saved successfully.
- ➤ On "Next" click, TP will be proceeded to Step 7
- ➤ On "Previous" click, TP will be navigated to step 5.