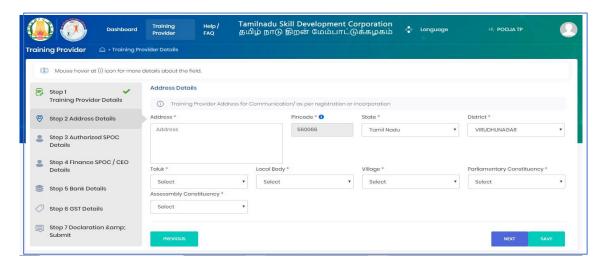

## 2.7.2Address Details

TP must fill all the details in "Step 2- Address Details".

#### Screen:

#### **Details**:

| <u>Field</u>        | <u>Description</u>                                                                                                                                                  |
|---------------------|---------------------------------------------------------------------------------------------------------------------------------------------------------------------|
| Address             | TP must enter his address line only                                                                                                                                 |
| Pincode             | TP pincode entered during registration will be displayed and will be noneditable                                                                                    |
| State               | TP State should be Tamil Nadu only and will be non-editable                                                                                                         |
| District            | TP District selected during registration will be displayed and will be noneditable  Note: TP District cannot be modified after registration.                        |
|                     |                                                                                                                                                                     |
| Taluk               | All Taluk belonging to the District selected will be displayed.                                                                                                     |
| Local Body          | Local Body will have dropdown values – Corporation, Municipality, Town Panchayat, Cantonment Board, Village Panchayat Union/ Block. TP can select appropriate name. |
| Village/ Town/ City | Village/ Town/ City should be selected only if "Local Body" selected is "Village Panchayat Union/ Block"                                                            |
| Parliamentary       | TP must select his Parliamentary Constituency                                                                                                                       |
| Constituency        |                                                                                                                                                                     |
| Assembly            | TP must select his Assembly Constituency                                                                                                                            |
| Constituency        |                                                                                                                                                                     |

- ➤ On "Save" click, step 2 details will be saved successfully.
- ➤ On "Next" click, TP will be navigated to step 3.
- ➤ On "Previous" click, TP will be navigated to step 2.