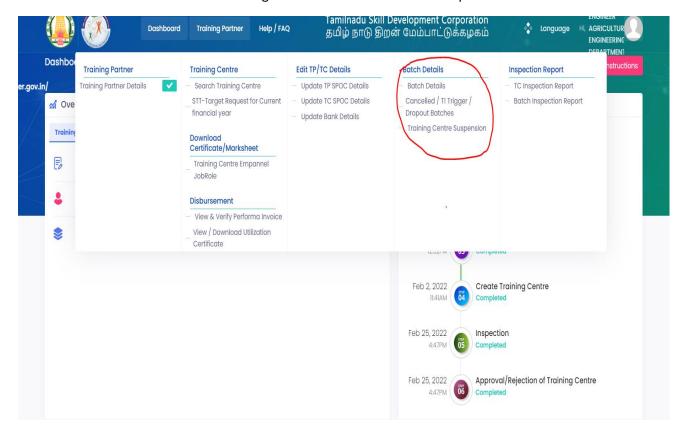

#### 1. Edit TP\TC Details.

TP can update the TP, TC Spoc and bank details to use below option, after updating its come to TNSDC end and its updated.

#### 2.7.2 Batch Details

TP can view the batch details and Training centre details in batch details option.

2.7.

#### 3. Inspection Report

TP can view and download the batch and Training centre Inspection report to get below option in portal