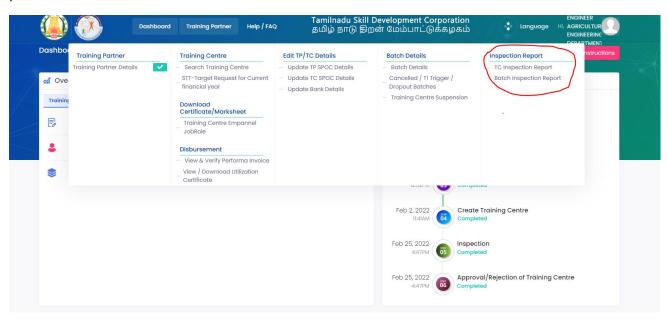

#### 1. Edit TP\TC Details.

TP can update the TP, TC Spoc and bank details to use below option, after updating its come to TNSDC end and its updated.

#### 2.7.2 Batch Details

TP can view the batch details and Training centre details in batch details option.

2.7.

#### 3. Inspection Report

TP can view and download the batch and Training centre Inspection report to get below option in portal