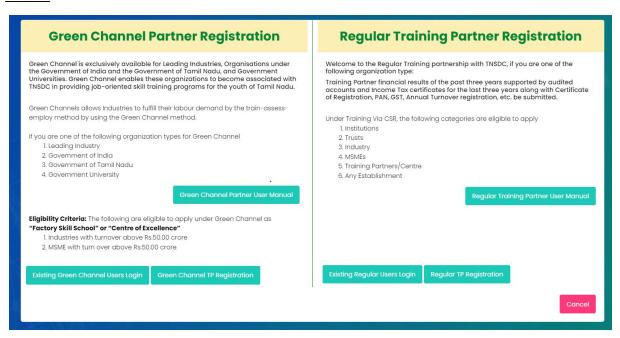

#### 2.8 TC Creation

Post TP verification by TNSDC, TP can create TC

**Note**: Training Partner should complete the TC creation process without any discrepancies.

- In TC creation here two types of TC will display 1. Regular, 2. CSR.
- Do you want to Register this Training Centre as CSR Training Centre?
- > Select "Yes" if you want to register the Training Centre as CSR Training Centre (Corporate Social Responsibility).
- > Select "No" if you want to register the Training Centre as Regular Training Centre.